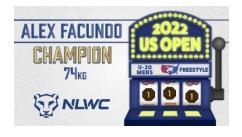

#### <u>U20 Freestyle National</u> <u>Championships</u>

Four Penn State collegians competed under the NLWC banner at the U20 Freestyle National Championships in Las Vegas in early May.

Alex Facundo dominated a strong field in the 74 kg weight class to win both a gold medal and the Outstanding wrestler award. Alex won the gold with seven straight wins: 11-0, 10-0, 11-0, 14-4, 8-1, 11-0, and 9-0. An outstanding performance!