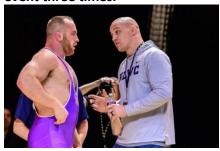

Josh had victories of 12-1, 10-0, and 5-2 to reach the semifinals where he scored a 9-5 victory over the #1 seed, 2019 World bronze medalist, Tyler Graff. In the finals, Josh came up short in a 3-1 loss to another outstanding wrestler, former PSU star **Nico Megaludis.** Congratulations also to Nico who had a fine tournament.

Josh Rodriguez and Nico Megaludis battle in the finals at the 2022 U.S. Open (Tony Rotundo, wrestlersarewarriors.com, Photo)

Jason Nolf dominated his weight class on the way to the gold medal. He didn't allow a point with scores of 10-0, 10-0, 7-0, 10-0, and 11-0!