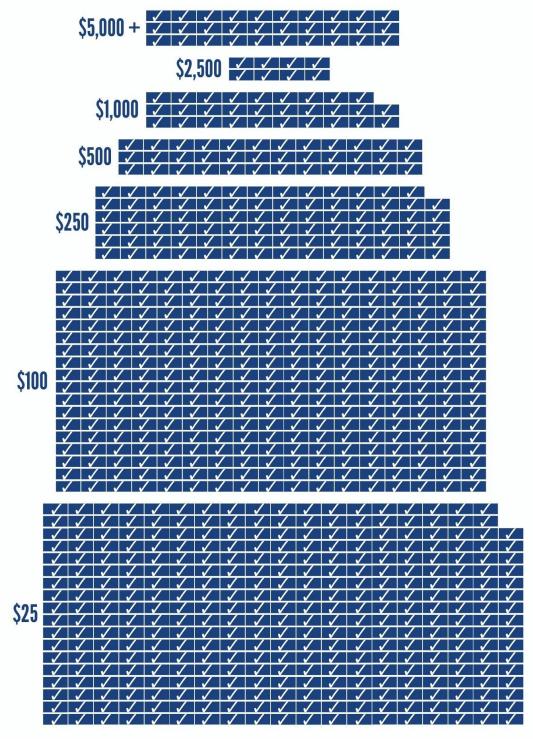

Check out the Building Blocks of the Sept. 1, 2021-Aug. 31, 2022 Membership/Sponsorship Campaign on Page 5.

A Big Thank You to the NLWC Supporters Who Have Provided the Club this Foundation! The NLWC is Hoping to Grow an Even Bigger and Stronger Foundation for the Sept. 1, 2022-Aug. 31, 2023 Campaign! That Campaign Starts Now, Please Continue to Support the NLWC!

Spread the word about the NLWC

With a new logo, the Club hopes to be selling NLWC Clothing later this year...an opportunity to buy some NLWC gear.

Check out the Building Blocks of Success on the next page. Let's make it even bigger and stronger in 2022-23!

# THE BUILDING BLOCKS OF SUCCESS!!