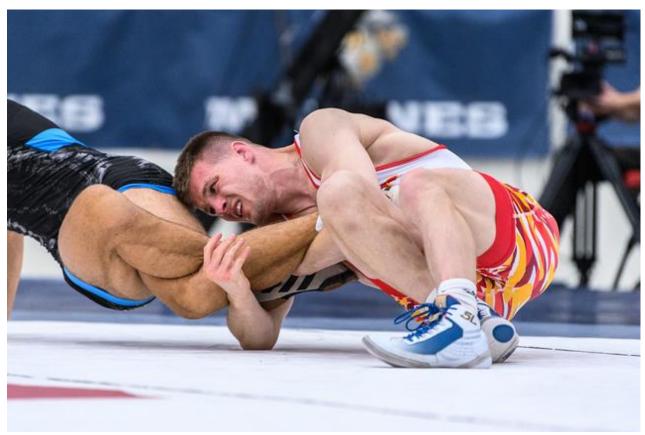

Josh Rodriguez and Nico Megaludis battle in the finals at the 2022 U.S. Open (Tony Rotundo, wrestlersarewarriors.com, Photo)

Jason Nolf dominated his weight class on the way to the gold medal. He didn't allow a point with scores of 10-0, 10-0, 7-0, 10-0, and 11-0!