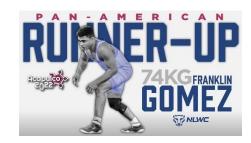

#### Pan American Championships

In early May, the NLWC had four wrestlers compete at the Pan American Championships in Acapulco, Mexico.

Thomas Gilman (57 kg) and Kyle Snyder (97 kg) dominated their

weight classes on the way to gold medals. **Franklin Gomez** (representing Puerto Rico) earned a silver medal at 74 kg, losing in the finals to U.S. star Kyle Dake. And in women's freestyle, **Jane Valencia** (representing Mexico) also had a fine tournament, earning silver at 57 kg.